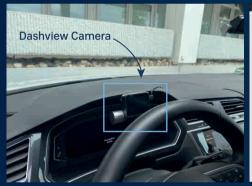

# **Application Examples**

- No training required Start using it immediately.
- Detects all dashboard warnings automatically.
- Post Process high accuracy detection and analysis with advanced Al algorithms.
- User-friendly interface Intuitive and easy to use.