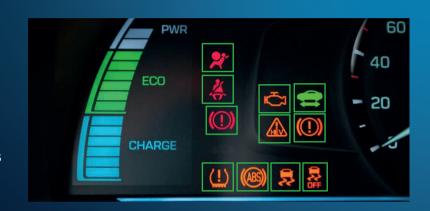

### Adaptable to Vehicle Models

Enhance your driving safety with our innovative system that automatically detects all dashboard warnings!

Powered by AI, this software requires no specific camera positioning and it is adaptable to all vehicle models. It detects all dashboard signals and warnings.