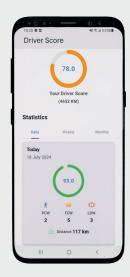

### **ADAS SOLUTIONS**







# **ADAS**

ADAS solutions give drivers a safer driving experience with real-time warnings, reduce traffic accidents, and increas road safety. Our ADAS Solutions work on WeLog hardware platform and WeLogger mobile application. They give real time warnings to drivers, fleet managers and infrastructure providers.

## **ADAS Warnings**





**MOBIAS** 



Pedestrian Collision Warning



Lane Departure Warning



Warning



(Coming Soon)



(Coming Soon)



Traffic Light Warning (Coming Soon)



#### **Data Acquisition**

computing with Al-based models and transferring to the server





#### **Remote Data Storage**

Collected raw and processed data are stored on local servers or cloud



#### **ADAS Warning**

Real-time warnings for forward collision (FCW), pedestrian collision (PCW), lane