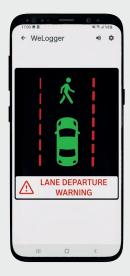

#### **ADAS Warning**

Real-time warnings for forward collision (FCW), pedestrian collision (PCW), lane departure (LDW), pothole detection (PDW), and others

### WeLogger

Experience advanced road safety with the WeLogger real-time ADAS warnings mobile application. With WeLogger, you receive critical warnings for forward collisions, pedestrian risks, and unintentionally lane changes on your mobile device. Its user-friendly interface allows you to customize warning sensitivities and toggle notifications on/off according to your preferences. It utilizes V2X 4G communication technology. WeLogger delivers real-time warning messages from nearby vehicles, keeping you informed about potential dangers around such as pedestrian collision warning. Stay ahead of hazards and ensure a safer journey with WeLogger!