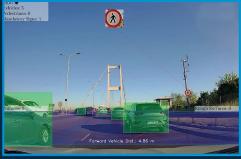

rd Facing Camera
- Driver Monitoring Camera (Optional)
- GNSS

### WeLogger





Experience advanced road safety with the WeLogger real-time ADAS warnings mobile application. With WeLogger, you receive critical warnings for forward collisions, pedestrian risks, and unintentionally lane changes on your mobile device. Its user-friendly interface allows you to customize warning sensitivities and toggle notifications on/off according to your preferences. It utilizes V2X 4G communication technology. WeLogger delivers real-time warning messages from nearby vehicles, keeping you informed about potential dangers around such as pedestrian collision warning. Stay ahead of hazards and ensure a safer journey with WeLogger!

Road Safety

Driver Scoring

Usage-Based Insurance

# **Object Detection**