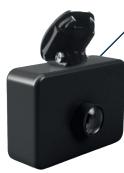

### Camera Unit

- ADAS Warning Indicator and Speaker
- Forward Facing Camera
- Driver Monitoring Camera (Optional)
- GNSS