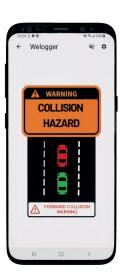

### WeLogger

Experience advanced road safety with the WeLogger real-time ADAS warnings mobile application. With WeLogger, you receive critical warnings for forward collisions, pedestrian risks, and unintentionally lane changes on your mobile device. Its user-friendly interface allows you to customize warning sensitivities and toggle notifications on/off according to your preferences. It utilizes V2X 4G communication technology. WeLogger delivers real-time warning messages from nearby vehicles, keeping you informed about potential dangers around such as pedestrian collision warning. Stay ahead of hazards and ensure a safer journey with WeLogger!