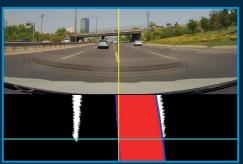

#### **ADAS Warning**

Real-time warnings for forward collision (FCW), pedestrian collision (PCW), lane departure (LDW), pothole detection (PDW), and others