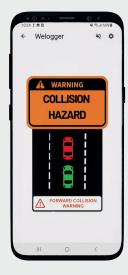

#### **ADAS Warning**

Real-time warnings for forward collision (FCW), pedestrian collision (PCW), lane departure (LDW), pothole detection (PDW), and others

### WeLogger

Experience advanced road safety with the WeLogger real-time ADAS warnings mobile application. With WeLogger, you receive critical warnings for forward collisions, pedestrian risks, and unintentionally lane changes on your mobile device. Its user-friendly interface allows you to customize warning sensitivities and toggle notifications on/off according to your preferences. It utilizes V2X 4G communication technology. WeLogger delivers real-time warning messages from nearby vehicles, keeping you informed about potential dangers around such as pedestrian collision warning. Stay ahead of hazards and ensure a safer journey with WeLogger!