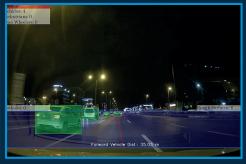

#### **ADAS Warning**

Real-time warnings for forward collision (FCW), pedestrian collision (PCW), lane departure (LDW), pothole detection (PDW), and others

### WeLog

WeLog is a connected and scalable AI Video Telematics Device with ADAS warning capability that can be easily retrofitted into any vehicle. It features powerful edge computing for fused perception, location, and in-vehicle network data. WeLog enhances road safety by providing ADAS warnings, detecting road surface defects, and other functionalities. It processes vehicle and sensor data with AI algorithms and sends them to the cloud or local servers. It can also communicate warning data via V2X capability to phones, infrastructure, and various devices over the internet. It can be used as a hardware platform to implement your software development.