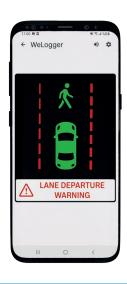

### WeLogger

Experience advanced road safety with the WeLogger real-time ADAS warnings mobile application. With WeLogger, you receive critical warnings for forward collisions, pedestrian risks, and unintentionally lane changes on your mobile device. Its user-friendly interface allows you to customize warning sensitivities and toggle notifications on/off according to your preferences. It utilizes V2X 4G communication technology. WeLogger delivers real-time warning messages from nearby vehicles, keeping you informed about potential dangers around such as pedestrian collision warning. Stay ahead of hazards and ensure a safer journey with WeLogger!