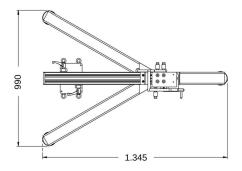

## Lateral Modal Shaker Stand



www.bias.com.tr/en



## **General Description**

Lateral Modal Shaker Stand is a functional tool designed for accurate positioning of the shaker in modal test applications. It is easy to adjust the shaker to the desired position with the carrier on the horizontal arm and the lever on the main structure. Lateral Modal Shaker Stand provides more reliable results with reduced measurement errors.

## **Specifications**

- Rigid sigma profile structure
- 700mm maximum vertical movement
- 500mm maximum horizontal movement
- Easy-to-move structure with wheels
- 70 kg carrying capacity
- Piano-wire support
- Shaker connector set
- Reduction lever

## Dimensions





Dimensions in mm