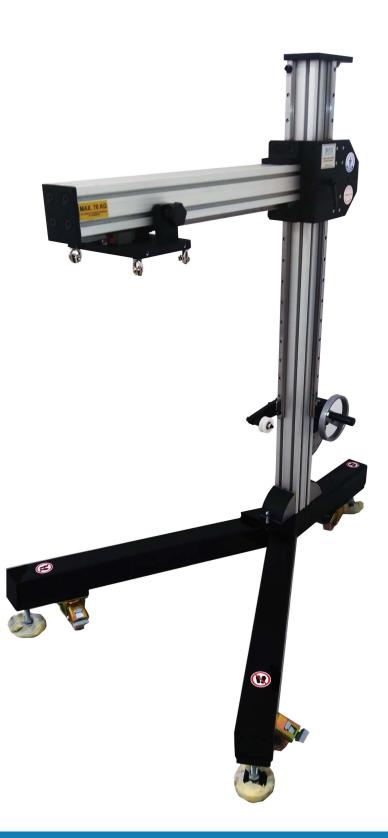

## **General Description**

Lateral Modal Shaker Stand is a functional tool designed for accurate positioning of the shaker in modal test applications. It is easy to adjust the shaker to the desired position with the carrier on the horizontal arm and the lever on the main structure. Lateral Modal Shaker Stand provides more reliable results with reduced measurement errors.

## **Specifications**

- Rigid sigma profile structure
- 700mm maximum vertical movement
- 500mm maximum horizontal movement
- Easy-to-move structure with wheels
- 70 kg carrying capacity
- Piano-wire support
- Shaker connector set
- Reduction lever