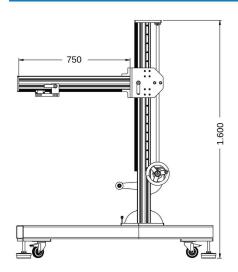

## Lateral Modal Shaker Stand



www.bias.com.tr/en



## **General Description**

Lateral Modal Shaker Stand is a functional tool designed for accurate positioning of the shaker in modal test applications. It is easy to adjust the shaker to the desired position with the carrier on the horizontal arm and the lever on the main structure. Lateral Modal Shaker Stand provides more reliable results with reduced measurement errors.

## **Specifications**

- Rigid sigma profile structure
- 700mm maximum vertical movement
- 500mm maximum horizontal movement
- Easy-to-move structure with wheels
- 70 kg carrying capacity
- Piano-wire support
- Shaker connector set
- Reduction lever

## Dimensions





Dimensions in mm